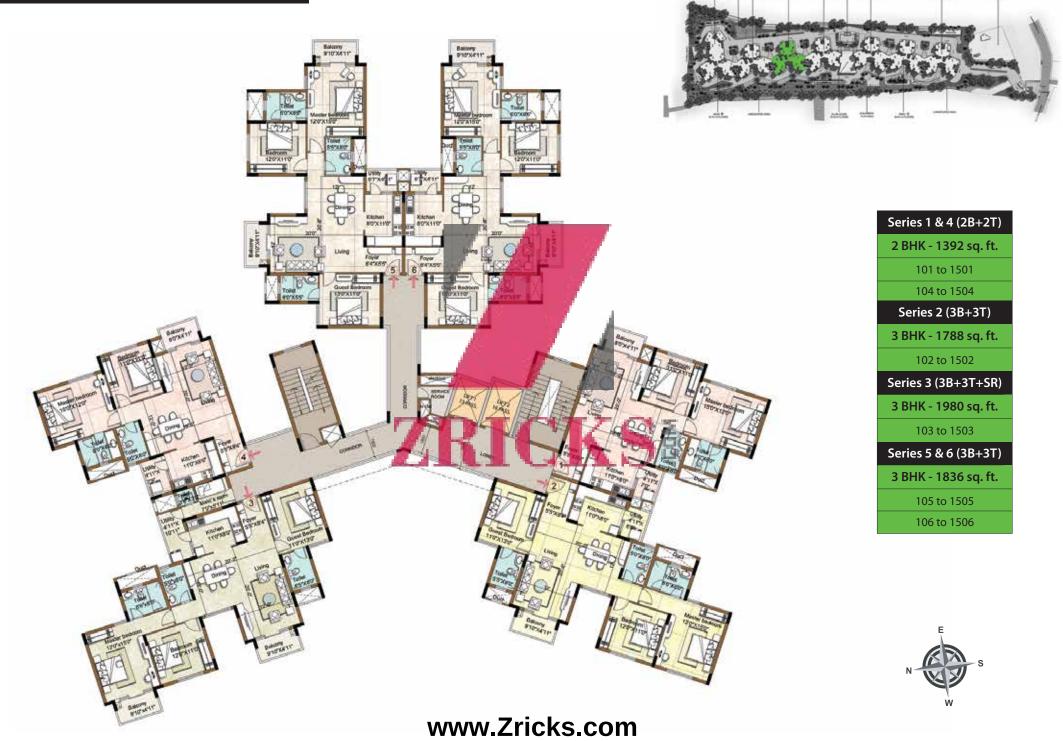

### Unit Plans

3 BHK

Salcony @10"X#11" Super Builtup Area - 1836 sq. ft. Todat mor Ad Master bedr 12'0'X150' 1 NPAU 088y 67754111 12-0 Dining Kitchen 80"X110" 84355 00est Bedre 1207X1107 807355

**3 BHK** + Servant room Super Builtup Area - 1980 sq. ft.

### 3 BHK

Super Builtup Area - 1788 sq. ft.

2 BHK

3 BHK

www.Zricks.com