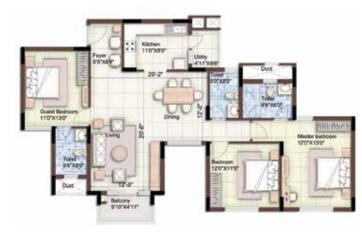

ght | Zafran | Beijing Bites | Just Kolkata | Mr. Tandoorilal

Malls & Shopping Centres: Gopalan Mall | Big Bazaar | MegaMart

### www.Zricks.com

### Wing A - Block plan





### www.Zricks.com

### Wing B - Block plan



### Wing C - Block plan



### Wing D - Block plan



### Unit Plans

3 BHK

Salcony @10"X#11" Super Builtup Area - 1836 sq. ft. Todat mor Ad Master bedr 12'0'X150' 1 NPAU 088y 67754111 12-0 Dining Kitchen 80"X110" 84355 00est Bedre 1207X1107 807355

### Balcony 7'3'X5'9" 0 Super Builtup Area - 1825 sq. ft. Master bedroo 12'0"X 15'0" Tollet 55'X8 Usily 67"X4"11" r 12'-0" Dining 80

Tolle

and some

120'X110

20'-0" Living

107X51

**HANNEN** 

Balcony 4'11'X9'10"

**3 BHK** + Servant room Super Builtup Area - 1980 sq. ft.



### 3 BHK

Super Builtup Area - 1788 sq. ft.



2 BHK

3 BHK



www.Zricks.com

### 1 BHK

Super Builtup Area - 705 sq. ft.



### Project Specifications

#### Structure:

RCC framed structure

### Lobby & Staircase:

- Elegant ground floor lobby with marble/granite flooring
- Upper floor lobbies & corridors with vitrified tiles

### **Apartment Flooring:**

- Large format vitrified tiles in living, dining, bedrooms, passages leading to bedrooms
- Anti-skid tiles in balconies

### Kitchen & Utility:

- Vitrified tile flooring in kitchen
- Full height vitrified tile dado upto roof on all walls
- Highly polished granite for kitchen counter top
- Frankie or equivalent brand double bowl, single drain stainless steel sink in 2 & 3 BHK apt. & single bowl, single drain stainless steel sink for 1 BHK with premium quality (Grohe/Kohler/Roca or