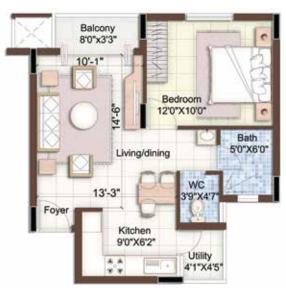

Centres: Gopalan Mall | Big Bazaar | MegaMart

### www.Zricks.com

### Wing A - Block plan





### www.Zricks.com

### Wing B - Block plan



### Wing C - Block plan



### Wing D - Block plan



### Unit Plans

3 BHK

Salcony @10"X#11" Super Builtup Area - 1836 sq. ft. Todat mor Ad Master bedr 12'0'X150' 1 NPAU 088y 67754111 12-0 Dining Kitchen 80"X110" 84355 00est Bedre 1207X1107 807355

### Balcony 7'3'X5'9" 0 Super Builtup Area - 1825 sq. ft. Master bedroo 12'0"X 15'0" Tollet 55'X8 Usily 67"X4"11" r 12'-0" Dining 80

Tolle

and some

120'X110

20'-0" Living

107X51

**HANNEN** 

Balcony 4'11'X9'10"

**3 BHK** + Servant room Super Builtup Area - 1980 sq. ft.



### 3 BHK

Super Builtup Area - 1788 sq. ft.



2 BHK

3 BHK



www.Zricks.com

### 1 BHK

Super Builtup Area - 705 sq. ft.



### Project Specifications

#### Structure:

RCC framed structure

### Lobby & Staircase:

- Elegant ground floor lobby with marble/granite flooring
- Upper floor lobbies & corridors with vitrified tiles

### **Apartment Flooring:**

- Large format vitrified tiles in living, dining, bedrooms, passages leading to bedrooms
- Anti-skid tiles in balconies

### Kitchen & Utility:

- Vitrified tile flooring in kitchen
- Full height vitrified tile dado upto roof on all walls
- Highly polished granite for kitchen counter top
- Frankie or equivalent brand double bowl, single drain stainless steel sink in 2 & 3 BHK apt. & single bowl, single drain stainless steel sink for 1 BHK with premium quality (Grohe/Kohler/Roca or equivalent) hot and cold basin mixer
- Provision for water purifier above the