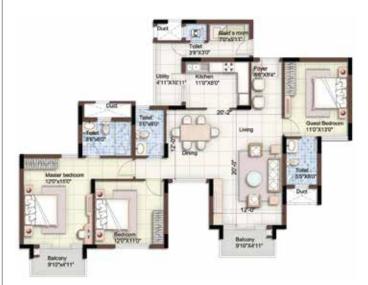

### Unit Plans

3 BHK

Salcony @10"X#11" Super Builtup Area - 1836 sq. ft. Todat mor Ad Master bedr 12'0'X150' 1 NPAU 088y 67754111 12-0 Dining Kitchen 80"X110" 84355 00est Bedre 1207X1107 807355