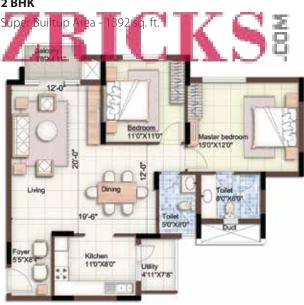

eijing Bites | Just Kolkata | Mr. Tandoorilal

Malls & Shopping Centres: Gopalan Mall | Big Bazaar | MegaMart

### www.Zricks.com

### Wing A - Block plan





### www.Zricks.com

### Wing B - Block plan



### Wing C - Block plan



### Wing D - Block plan



### Unit Plans

3 BHK

Salcony @10"X#11" Super Builtup Area - 1836 sq. ft. Todat mor Ad Master bedr 12'0'X150' 1 NPAU 088y 67754111 12-0 Dining Kitchen 80"X110" 84355 00est Bedre 1207X1107 807355

### Balcony 7'3'X5'9" 0 Super Builtup Area - 1825 sq. ft. Master bedroo 12'0"X 15'0" Tollet 55'X8 Usily 67"X4"11" r 12'-0" Dining 80

Tolle

and some

120'X110

20'-0" Living

107X51

**HANNEN** 

Balcony 4'11'X9'10"

**3 BHK** + Servant room Super Builtup Area - 1980 sq. ft.



### 3 BHK

Super Builtup Area - 1788 sq. ft.



2 BHK

3 BHK



www.Zricks.com

### 1 BHK

Super Builtup Area - 705 sq. ft.



### Project Specifications

#### Structure:

RCC framed structure

### Lobby & Staircase:

- Elegant ground floor lobby with marble/granite flooring
- Upper floor lobbies & corridors with vitrified tiles

### **Apartment Flooring:**

- Large format vitrified tiles in living, dining, bedrooms, passages leading to bedrooms
- Anti-skid tiles in balconies

### Kitchen & Utility:

- Vitrified tile flooring in kitchen
- Full height vitrified tile dado upto roof on all walls
- Highly polished granite for kitchen counter top
- Frankie or equivalent brand double bowl, single drain stainless steel sink in 2 & 3 BHK apt. & single bowl, single drain stainless steel sink for 1 BHK with premium quality (Grohe/Kohler/Roca or equivalent) hot