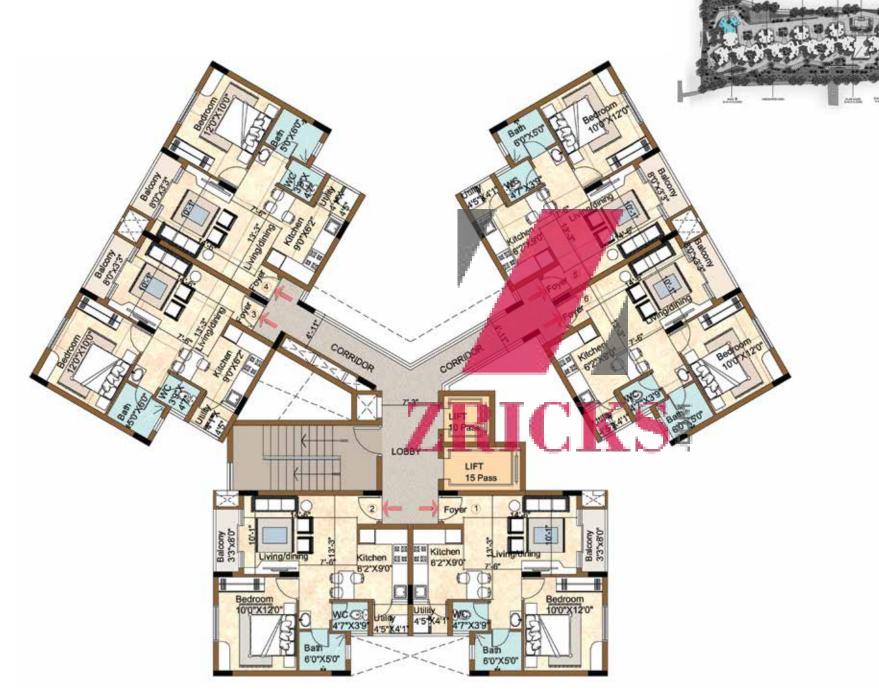

### Unit Plans

3 BHK

Salcony @10"X#11" Super Builtup Area - 1836 sq. ft. Todat mor Ad Master bedr 12'0'X150' 1 NPAU 088y 67754111 12-0 Dining Kitchen 80"X110" 84355 00est Bedre 1207X1107 807355

### Balcony 7'3'X5'9" 0 Super Builtup Area - 1825 sq. ft. Master bedroo 12'0"X 15'0" Tollet 55'X8 Usily 67"X4"11" r 12'-0" Dining 80

Tolle

and some

120'X110

20'-0" Living

107X51

**HANNEN** 

Balcony 4'11'X9'10"

**3 BHK** + Servant room Super Builtup Area - 1980 sq. ft.

### 3 BHK

Super Builtup Area - 1788 sq. ft.

2 BHK

3 BHK

www.Zricks.com

### 1 BHK

Super Builtup Area - 705 sq. ft.