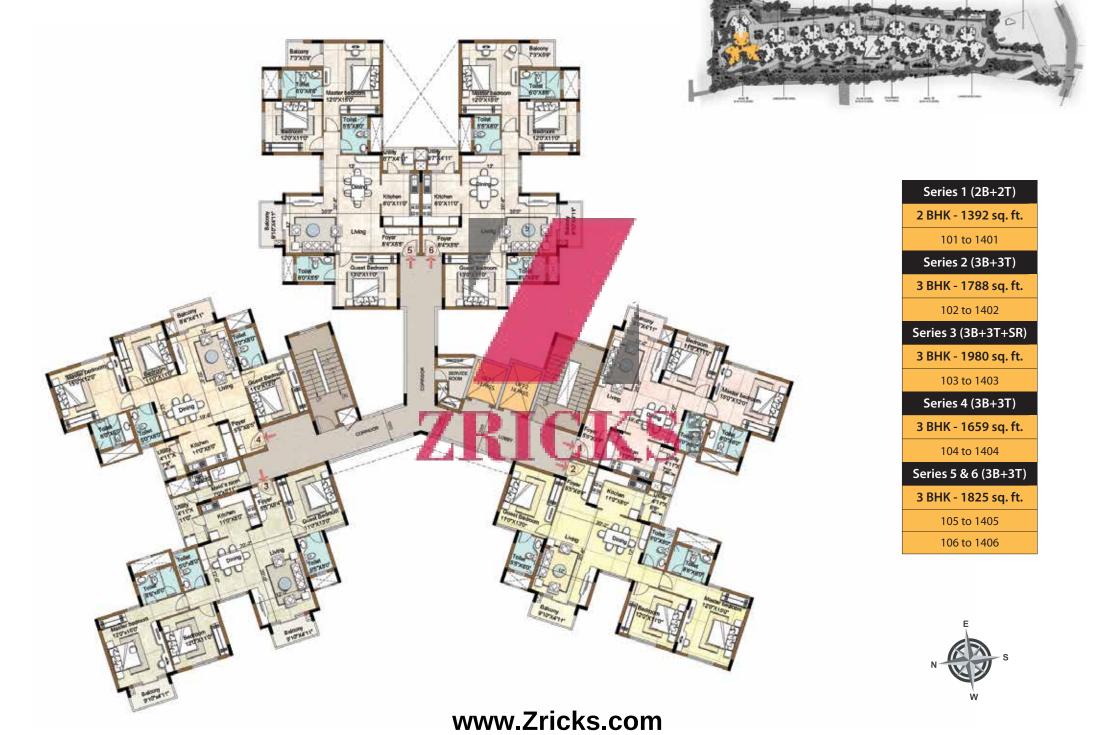

### Unit Plans

3 BHK

Salcony @10"X#11" Super Builtup Area - 1836 sq. ft. Todat mor Ad Master bedr 12'0'X150' 1 NPAU 088y 67754111 12-0 Dining Kitchen 80"X110" 84355 00est Bedre 1207X1107 807355

### Balcony 7'3'X5'9" 0 Super Builtup Area - 1825 sq. ft. Master bedroo 12'0"X 15'0" Tollet 55'X8 Usily 67"X4"11" r 12'-0" Dining 80

Tolle

and some

120'X110

20'-0" Living

107X51

**HANNEN** 

Balcony 4'11'X9'10"

**3 BHK** + Servant room Super Builtup Area - 1980 sq. ft.

### 3 BHK

Super Builtup Area - 1788 sq. ft.

2 BHK

3 BHK

www.Zricks.com