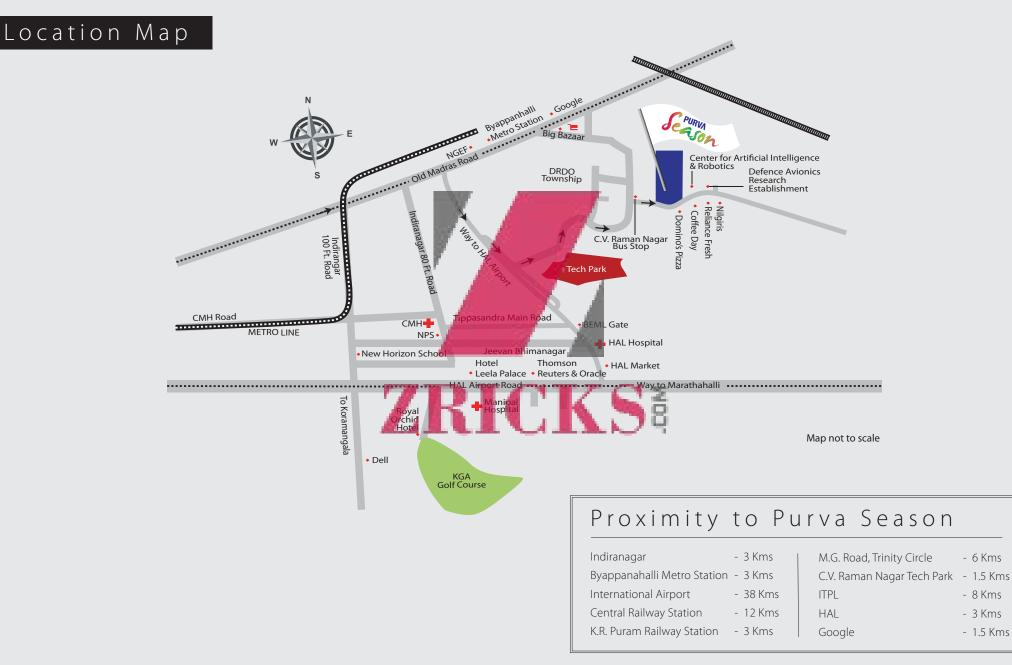

\* Very close to city's shopping hubs, entertainment zones and schools.

Site address: Kaggadasapura Main Road, Opp. M.K. Retail, C.V. Raman Nagar, Bengaluru - 560 093

www.Zricks.com

#### IN YOUR NEIGHBOURHOOD

Hospitals: CMH Hospital | Sri Lakshmi Hospital | Get Well Clinic, Jeevan Bhima Nagar | Manipal Hospital

Super Markets: M.K.Retail | Reliance Fresh | Nilgiris | New City Super Market | 9 to 9 | Smart

Educational Institutions: New Horizon Public School | NPS | Kendriya Vidyalaya | Cambridge School | Blooming Kids Preschool SCT Institute of Technology | Garden City College | New Horizon College

Master Plan is subject to change.

Restaurants: Dominos Pizza | Pizza Hut | Cafe Coffee Day | Delight | Zafran | Beijing Bites | Just Kolkata | Mr. Tandoorilal

Malls & Shopping Centres: Gopalan Mall | Big Bazaar | MegaMart