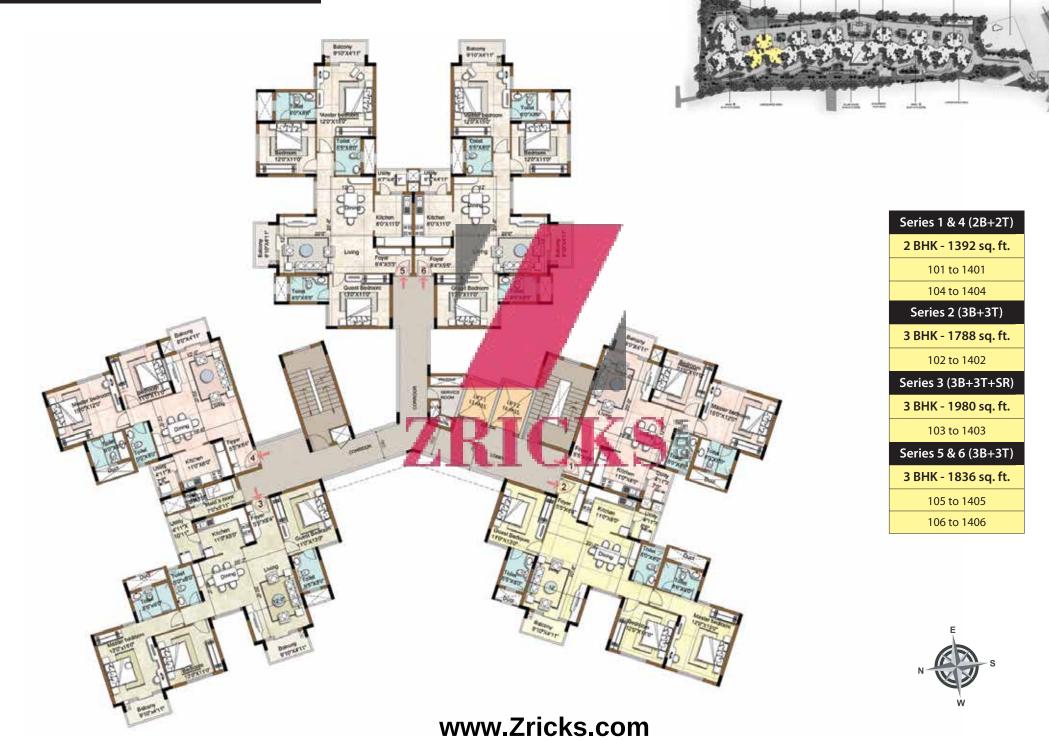

### Unit Plans

3 BHK

Salcony @10"X#11" Super Builtup Area - 1836 sq. ft. Todat mor Ad Master bedr 12'0'X150' 1 NPAU 088y 67754111 12-0 Dining Kitchen 80"X110" 84355 00est Bedre 1207X1107 807355

**3 BHK** + Servant room Super Builtup Area - 1980 sq. ft.

### 3 BHK

Super Builtup Area - 1788 sq. ft.

2 BHK

3 BHK

www.Zricks.com